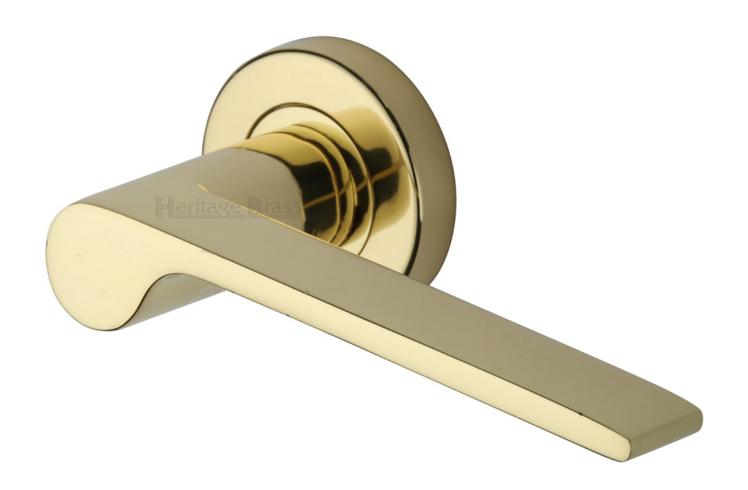

#### Julia Lever Handle On Round Rose - Polished Brass (Lacquered)

#### **Product Images**

### **Description**

- Julia lever handles with round concealed fix rose
- Architectural quality
- Matching antique brass accessories available including standard escutcheons (keyhole covers), euro profile escutcheons, bathroom turn & release set and locks latches and hinges

### **Base Material**

Made from solid brass

## **Finish Details**

Polished Brass

### Size Information

- Rose Diameter 53mm
- Rose Thickness 11mm