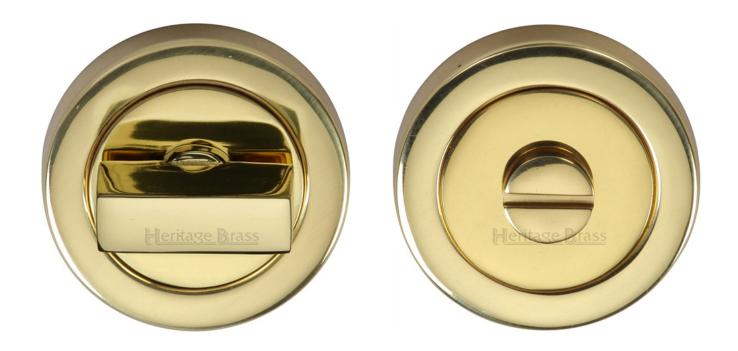

### **Product Images**

### Description

- Bathroom snib turn and coin emergency release on round rose
- A turn and release consists of two parts

1 - a snib turn which is fitted on the inside of the bathroom and is used to lock the bathroom or toilet by twisting the snib a quarter turn to the left or right

2 - a release which is fitted on the outside of the bathroom. If some gets locked in the bathroom or toilet the snib can be released in an emergency by twisting a coin or screwdriver in the slotted part of the rose a quarter turn