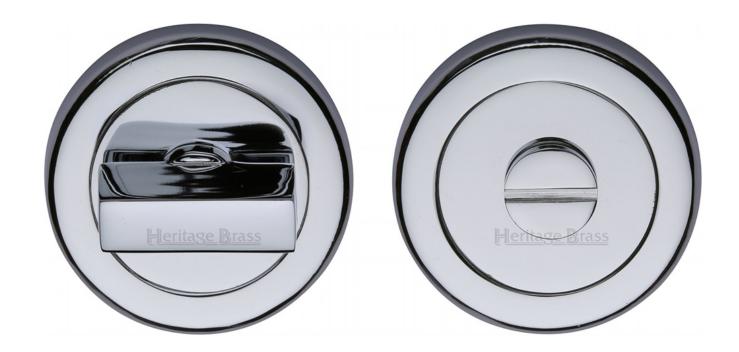

### **Product Images**

#### Description

- Bathroom snib turn and coin emergency release on round rose
- A turn and release consists of two parts
  1 a snib turn which is fitted on the inside of the bathroom and is used to lock the bathroom or toilet by twisting the snib a quarter turn to the left or right

2 - a release which is fitted on the outside of the bathroom. If some gets locked in the bathroom or toilet the snib can be released in an emergency by twisting a coin or screwdriver in the slotted part of the rose a quarter turn