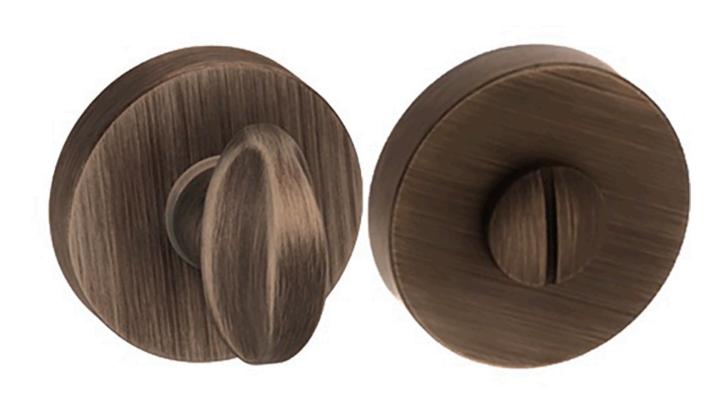

### **Product Images**

### Description

- Bathroom snib turn and coin emergency release set
- Minimal Design
- A turn and release consists of two parts
  1 a snib turn which is fitted on the inside of the bathroom and is used to lock the bathroom or toilet by twisting the snib a quarter turn to the left or right

2 - a release which is fitted on the outside of the bathroom. If some gets locked in the bathroom or toilet the snib can be released in an emergency by twisting a coin or screwdriver in the slotted part of the rose a quarter turn