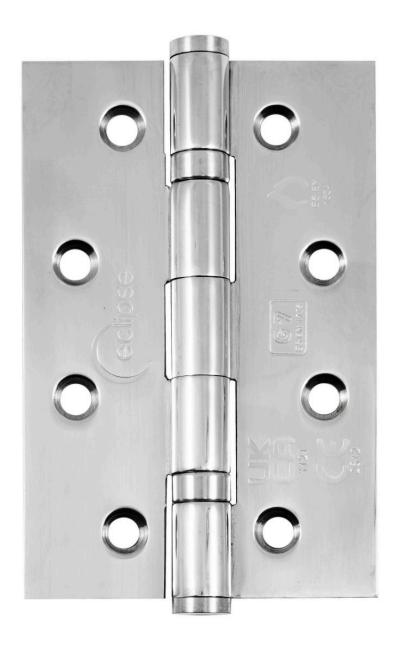

G Johns & Sons Ltd Unit D Westside Business Centre Flex Meadow Harlow, Essex

CM19 5SR

www.gjohns.co.uk 020 8360 7771 sales@gjohns.co.uk VAT No: GB232661872 Company No: 00384076

Narrow Leaf Washered Hinges - Grade 7 - Fire Rated - CE / UKCA Marked - Certifire Approved - 40kg Weight Limit - 102mm x 67mm - Polished Stainless Steel

**Product Images** 

- Narrow leaf washered hinges
- Slim leaf design allows these hinges to be used on both 35mm and 44mm thick doors
- Half hour fire rated hinges suitable for use on internal fire doors FD30
- Tested and passed to the British / European standard BS EN 1935 suitable for use on fire doors up to 40kg in weight
- Grade 201 Stainless Steel

#### **Finish**

• Polished Stainless Steel