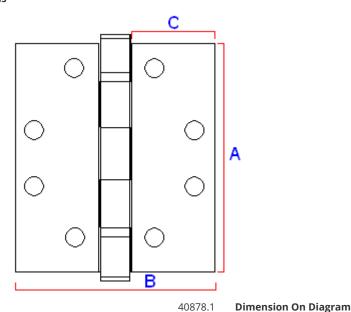

#### **Dimensions**

| Height (H) | 102mm | Α   |
|------------|-------|-----|
| Width (W)  | 67mm  | В   |
| Leaf Width | 28mm  | С   |
| Thickness  | 2mm   | N/A |