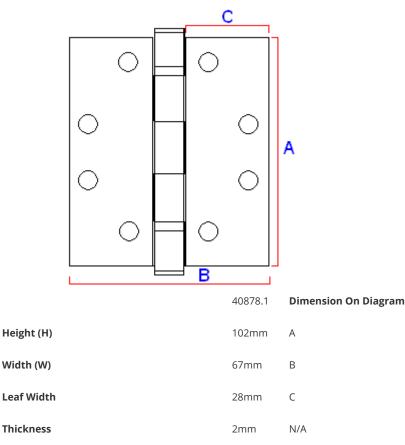

G Johns & Sons Ltd Unit D Westside Business Centre Flex Meadow Harlow, Essex CM19 5SR www.gjohns.co.uk 020 8360 7771 sales@gjohns.co.uk

## Narrow Leaf Washered Hinges - Grade 7 - Fire Rated - CE / UKCA Marked - Certifire Approved - 40kg Weight Limit - 102mm x 67mm - Matt Antique Brass (Lacquered)

### **Product Images**



- Narrow leaf washered hinges
- Slim leaf design allows these hinges to be used on both 35mm and 44mm thick doors
- Half hour fire rated hinges suitable for use on internal fire doors FD30
- Tested and passed to the British / European standard BS EN 1935 suitable for use on fire doors up to 40kg in weight
- Grade 201 Stainless Steel

#### Finish

• Matt Antique Brass (Lacquered)

#### Dimensions



## **Standards This Product Conforms To**

- Tested and passed to BS EN 1935\* the British / European standard requirements and testing methods covering single axis hinges. Classification number 2-7-2-1-1-4-0-7
- \*To meet this standard 2mm thick intumescent liners should be fitted behind each leaf of the hinge
- Tested and passed to BS EN 1634 the British / European standard for determining the fire resistance of door and shutter assemblies including hardware. These hinges have been assessed for use on 30 minute timber fire doors FD30
- CE Marked / UKCA Marked

# **Classification Details**

- Durability grade 7 tested to 200,000 opening & closing cycles
- Test door mass grade 2 suitable for use on doors up to 40kg in weight
- Corrosion resistance grade 4 high resistance to corrosion in