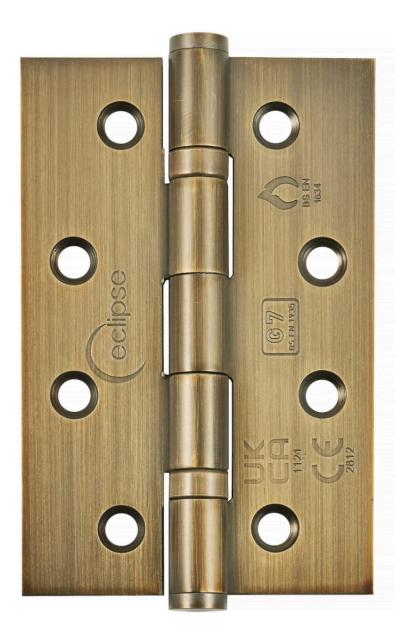

## Narrow Leaf Washered Hinges - Grade 7 - Fire Rated - CE / UKCA Marked - Certifire Approved - 40kg Weight Limit - 102mm x 67mm - Matt Antique Brass (Lacquered)

### **Product Images**

- Narrow leaf washered hinges
- Slim leaf design allows these hinges to be used on both 35mm and 44mm thick doors
- Half hour fire rated hinges suitable for use on internal fire doors FD30
- Tested and passed to the British / European standard BS EN 1935 suitable for use on fire doors up to 40kg in weight
- Grade 201 Stainless Steel

#### Finish

• Matt Antique Brass (Lacquered)