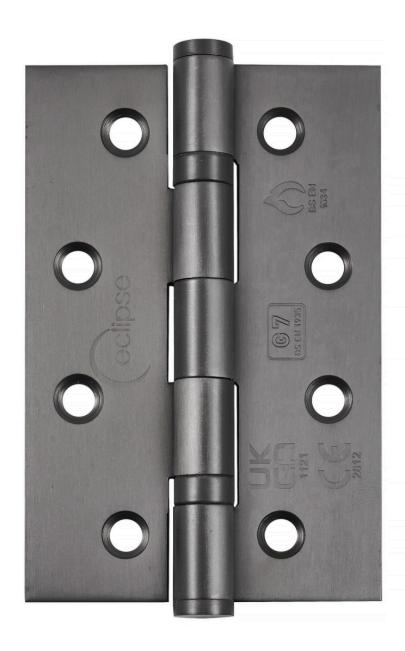

Harlow, Essex CM19 5SR www.gjohns.co.uk 020 8360 7771 sales@gjohns.co.uk VAT No: GB232661872 Company No: 00384076

Narrow Leaf Washered Hinges - Grade 7 - Fire Rated - CE / UKCA Marked - Certifire Approved - 40kg Weight Limit - 102mm x 67mm - Dark Bronze (Lacquered)

**Product Images** 

- Narrow leaf washered hinges
- Slim leaf design allows these hinges to be used on both 35mm and 44mm thick doors
- Half hour fire rated hinges suitable for use on internal fire doors FD30
- Tested and passed to the British / European standard BS EN 1935 suitable for use on fire doors up to 40kg in weight
- Grade 201 Stainless Steel

#### **Finish**

• Dark Bronze (Lacquered)

### Standards This Product Conforms To

- Tested and passed to BS EN 1935\* the British / European standard requirements and testing methods covering single axis hinges. Classification number - 2-7-2-1-1-4-0-7
- \*To meet this standard 2mm thick intumescent liners should be fitted behind each leaf of the hinge
- Tested and passed to BS EN 1634 the British / European standard for determining the fire resistance of door and shutter assemblies including hardware. These hinges have been assessed for use on 30 minute timber fire doors FD30
- CE Marked / UKCA Marked

### **Classification Details**

- Durability grade 7 tested to 200,000 opening & closing cycles
- Test door mass grade 2 suitable for use on doors up to 40kg in weight
- Corrosion resistance grade 4 high resistance to corrosion in accordance to EN 1670
- Overall hinge grade 7