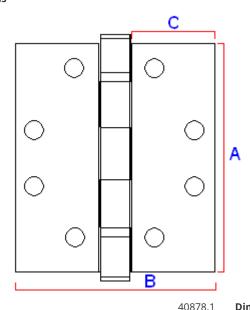

#### **Dimensions**

|            | 40878.1 | Dimension On Diagram |
|------------|---------|----------------------|
| Height (H) | 102mm   | Α                    |
| Width (W)  | 67mm    | В                    |
| Leaf Width | 28mm    | С                    |
| Thickness  | 2mm     | N/A                  |