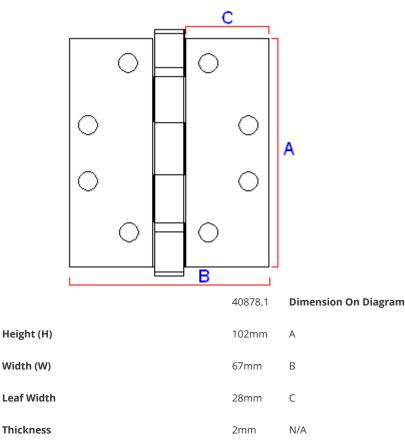

G Johns & Sons Ltd Unit D Westside Business Centre Flex Meadow Harlow, Essex CM19 5SR www.gjohns.co.uk 020 8360 7771 sales@gjohns.co.uk

### Narrow Leaf Washered Hinges - Grade 7 - Fire Rated - CE / UKCA Marked - Certifire Approved - 40kg Weight Limit - 102mm x 67mm - Matt Black Powder Coat

### **Product Images**



- Narrow leaf washered hinges
- Slim leaf design allows these hinges to be used on both 35mm and 44mm thick doors
- Half hour fire rated hinges suitable for use on internal fire doors FD30
- Tested and passed to the British / European standard BS EN 1935 suitable for use on fire doors up to 40kg in weight
- Grade 201 Stainless Steel

#### Finish

• Matt Black Powder Coat

#### Dimensions



## **Standards This Product Conforms To**

- Tested and passed to BS EN 1935\* the British / European standard requirements and testing methods covering single axis hinges. Classification number 2-7-2-1-1-4-0-7
- \*To meet this standard 2mm thick intumescent liners should be fitted behind each leaf of the hinge
- Tested and passed to BS EN 1634 the British / European standard for determining the fire resistance of door and shutter assemblies including hardware. These hinges have been assessed for use on 30 minute timber fire doors FD30
- CE Marked / UKCA Marked

## **Classification Details**

- Durability grade 7 tested to 200,000 opening & closing cycles
- Test door mass grade 2 suitable for use on doors up to 40kg in weight
- Corrosion resistance grade 4 high resistance to corrosion in