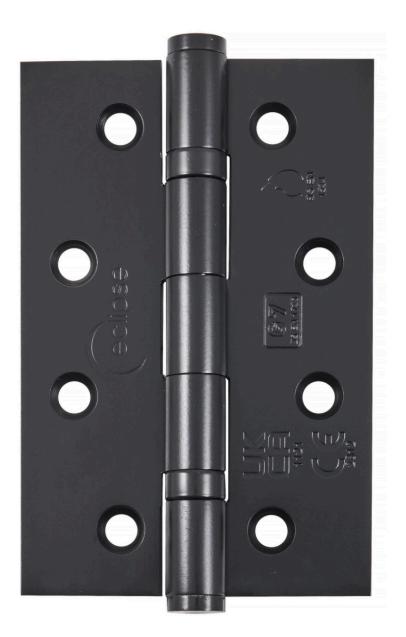

### Narrow Leaf Washered Hinges - Grade 7 - Fire Rated - CE / UKCA Marked - Certifire Approved - 40kg Weight Limit - 102mm x 67mm - Matt Black Powder Coat

### **Product Images**

- Narrow leaf washered hinges
- Slim leaf design allows these hinges to be used on both 35mm and 44mm thick doors
- Half hour fire rated hinges suitable for use on internal fire doors FD30
- Tested and passed to the British / European standard BS EN 1935 suitable for use on fire doors up to 40kg in weight
- Grade 201 Stainless Steel

#### Finish

• Matt Black Powder Coat