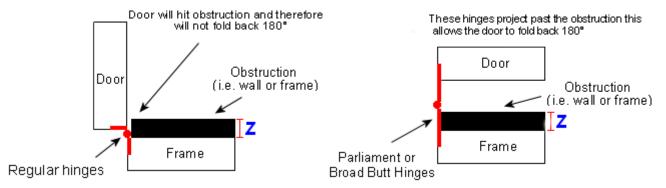

## **Product Images**

- Broad butt projection hinges for double, patio and French doors
- Hinges allow doors to fold back on its self 180 degrees
- Ball bearing design
- One hour fire rated suitable for use on FD30 and FD60 fire doors.
- Tested and passed to British standard EN.1935 2002 suitable for doors up to 120kg in weight

Important Info Before You Buy

• Broad butt projection hinges are used to help project or "throw" a door pastan obstruction so it can fold back on it's self 180degrees

- Suitable for wooden doors
- Stainless steel base material, suitable for internal or external use.
- The grade 13 certification allows the hinges to be used on doors up to 120kg in weight and is up to 1 hour fire resistant
- To meet fire regulations 3 hinges must be fitted per door and intumescent pads must be fitted behind each leaf.