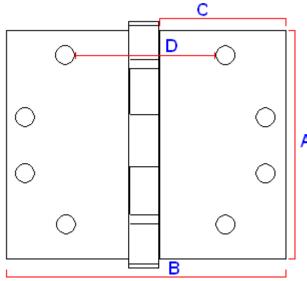

#### Dimensions

Available in 1 Size only

(102mm x 102mm x 3mm)

|                  | 20932.1 | Dimension On Diagram |
|------------------|---------|----------------------|
| Height           | 102mm   | A                    |
| Width            | 102mm   | В                    |
| Leaf Width       | 43mm    | С                    |
| Projection given | 50mm    | D                    |
| Thickness        | 3mm     | N/A                  |