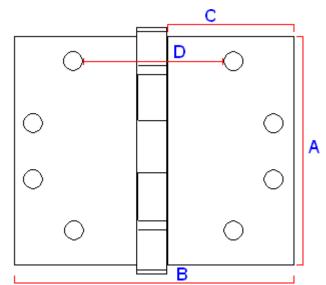

#### Finish

• Matt Antique Brass (Lacquered)

Dimensions

Available in 1 Size only

(102mm x 102mm x 3mm)

|                  | 20932.1 | Dimension On Diagram |
|------------------|---------|----------------------|
| Height           | 102mm   | А                    |
| Width            | 102mm   | В                    |
| Leaf Width       | 43mm    | С                    |
| Projection given | 50mm    | D                    |
| Thickness        | 3mm     | N/A                  |