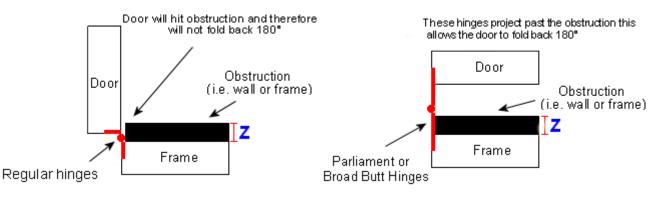

Important Info Before You Buy

• Broad butt projection hinges are used to help project or "throw" a door pastan obstruction so it can fold back on it's self 180degrees

- Suitable for wooden doors
- Stainless steel base material, suitable for internal or external use.
- The grade 13 certification allows the hinges to be used on doors up to 120kg in weight and is up to 1 hour fire resistant
- To meet fire regulations 3 hinges must be fitted per door and intumescent pads must be fitted behind each leaf.