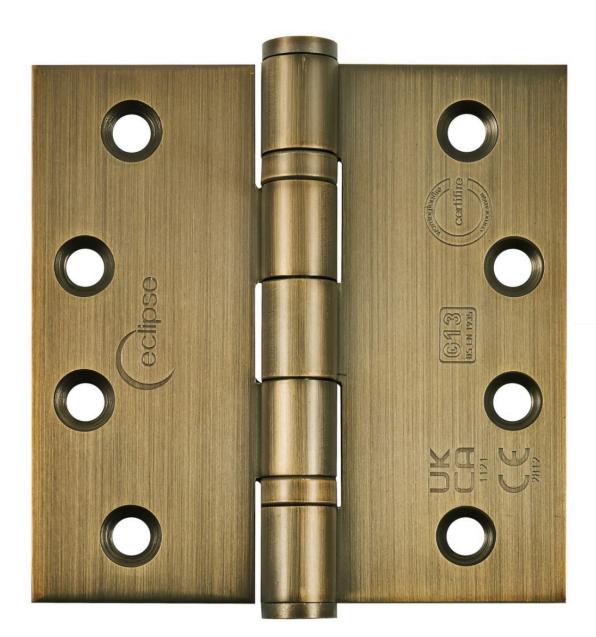

## Ball Bearing Broad Butt Projection Hinges - Grade 13 - Fire Rated - CE / UKCA Marked - Certifire Approved - 120kg Weight Limit - 102mm x 102mm - Matt Antique Brass (Lacquered)

## **Product Images**

- Broad butt projection hinges for double, patio and French doors
- Hinges allow doors to fold back on its self 180 degrees
- Ball bearing design
- One hour fire rated suitable for use on FD30 and FD60 fire doors.
- Tested and passed to British standard EN.1935 2002 suitable for doors up to 120kg in weight