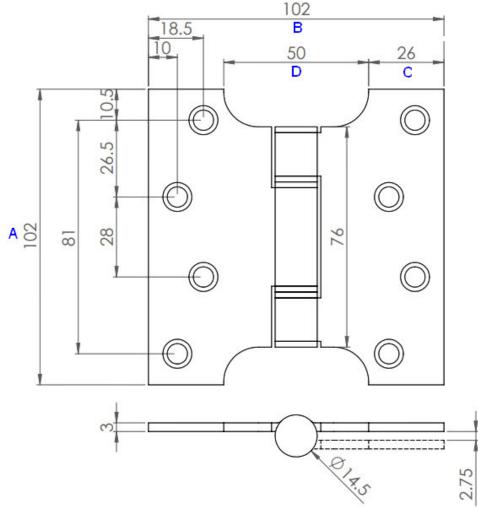

### **Dimension On Diagram**

| Height     | 102mm | Α |
|------------|-------|---|
| Width      | 102mm | В |
| Leaf Width | 26mm  | C |

**Projection given** 50mm D

Thickness 3mm N/A