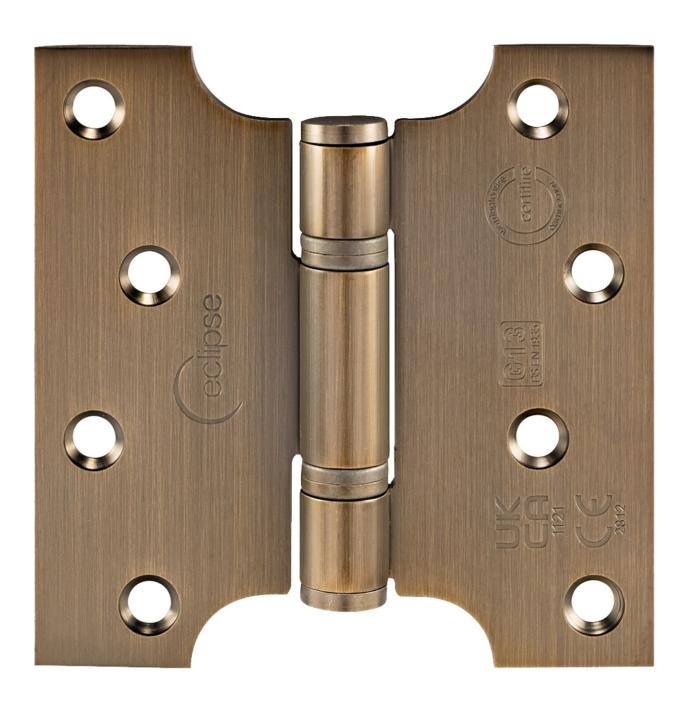

VAT No: GB232661872 Company No: 00384076

Thrust Bearing Parliament Hinges - Grade 13 - Fire Rated - CE / UKCA Marked - Certifire Approved - 120kg Weight Limit - 102mm x 50mm x 102mm - Matt Antique Brass (Lacquered)

## **Product Images**

- Thrust bearing arliament projection hinges for double, patio and French doors
- Projects doors clear of architraves, window boards or down pipes
- Hinges allow doors to fold back 180 degrees
- Suitable for doors up to 120kg (weight limit based on 3 x hinges)
- Heavy duty for high use fire doors
- For exterior / interior use
- BS EN grade 13 CE Marked / UKCA Marked
- Suitable for 60 minute fire doors, when used in conjunction with intumescent hinge pad liners,
- Measurements are leaf height x inside clearance x fully open width
- Inside clearance measurement is between the wings of the hinge and is the maximum projection you can achieve on lightweight doors
- For glazed or solid doors, inset the hinge leaf an additional 15% each side, for example 30% less projection
- 25 year guarantee

#### **Finish**

• Matt Antique Brass (Lacquered)