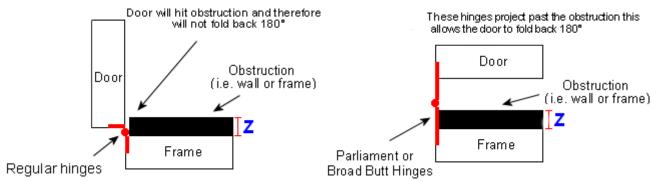

### Important Info Before You Buy

• Parliament hinges are used to help project or "throw" a door past an obstruction so it can fold back on it's self 180 degrees

- Suitable for wooden doors
- Hinges are sold and priced in pairs and come supplied with screws