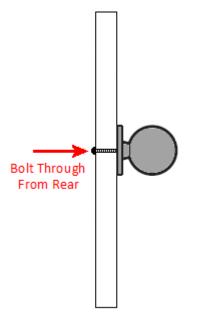

### **Fixings**

• This handle is fitted via a M4 bolt from the rear of the door / drawer - see below diagram

- Bolt through fixings provide a superior strong fixing allowing this knob to be fitted to tall or heavy doors
- Comes supplied with a 25mm long bolt suitable for use on 18mm thick doors
- For doors thicker then 18mm, longer M4 fixing bolts are available to buy separately (See related products below)