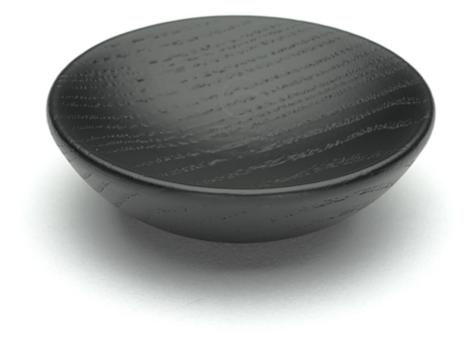

#### Bowl Style Wooden Cupboard Door Knob - 65mm Diameter - Black Ash

#### Description

- Bowl shape wooden cupboard door knob
- Made from solid wood. A Black Stain is applied to create the Black Ash finish
- Ideal for use on classic or traditional units including, kitchen cabinet doors, wardrobes, cupboard doors and drawers

#### **Base Material**

• Made from solid wood

# **Finish Details**

Black Ash