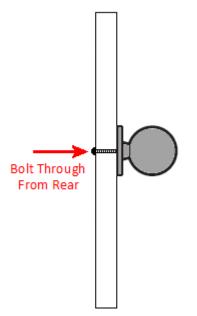

## **Fixings**

• This handle is fitted via two M4 bolt from the rear of the door / drawer - see below diagram

- Bolt through fixings provide a superior strong fixing allowing this knob to be fitted to tall or heavy doors
- Comes supplied with two 25mm long bolt suitable for use on 18mm thick doors
- For doors thicker then 18mm, longer M4 fixing bolts are available to buy separately (See related products below)