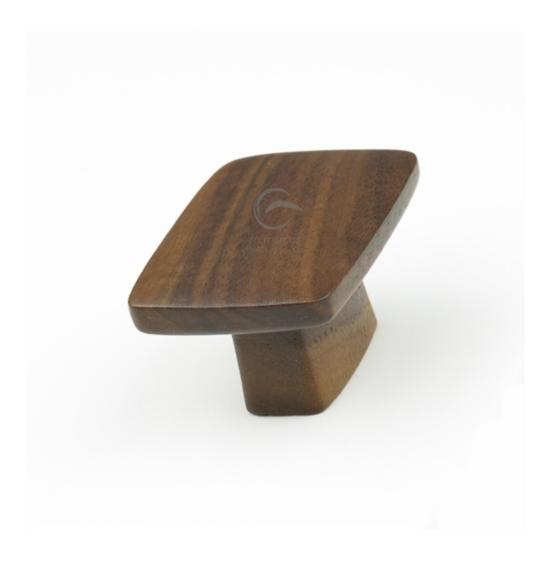

### Quattro Square Wooden Cupboard Door Knob - 50mm x 27mm (16mm Fixing Centres) - Walnut

#### Description

- Quattro Square shape wooden cupboard door knob
- Made from solid Walnut wood. A clear lacquer is applied to protect the material
- Ideal for use on classic or traditional units including, kitchen cabinet doors, wardrobes, cupboard doors and drawers

### **Base Material**

• Made from solid wood - Walnut

# **Finish Details**

• Walnut (Lacquered)