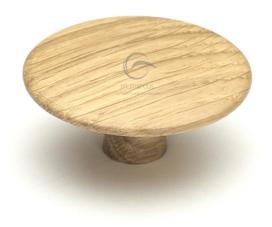

#### Flat Top Mushroom Style Wooden Cupboard Door Knob - Two Sizes Available - Oak

#### **Description**

- Flat Top Mushroom shape wooden cupboard door knob
- Made from solid Oak wood. A clear lacquer is applied to protect the material
- Ideal for use on classic or traditional units including, kitchen cabinet doors, wardrobes, cupboard doors and drawers