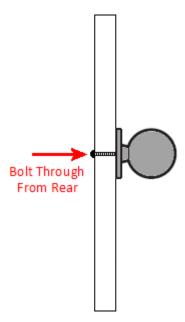

## **Fixings**

• This handle is fitted via a M4 bolt from the rear of the door / drawer - see below diagram

- Bolt through fixings provide a superior strong fixing allowing this knob to be fitted to tall or heavy doors
- Comes supplied with a 24mm long bolt suitable for use on 18mm thick doors
- For doors thicker then 18mm, longer M4 fixing bolts are available to buy separately (See related products below)