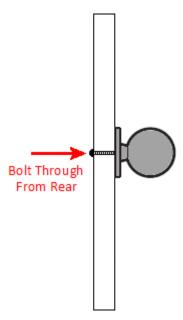

# **Fixings**

• This handle is fitted via a M4 bolt from the rear of the door / drawer - see below diagram

- Bolt through fixings provide a superior strong fixing allowing this knob to be fitted to tall or heavy doors
- Comes supplied with a 24mm long bolt suitable for use on 18mm thick doors
- For doors thicker then 18mm, longer M4 fixing bolts are available to buy separately (See related products below)