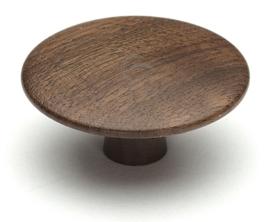

### Flat Top Mushroom Style Wooden Cupboard Door Knob - Two Sizes Available - Walnut

#### **Description**

- Flat Top Mushroom shape wooden cupboard door knob
- Made from solid Walnut wood. A clear lacquer is applied to protect the material
- Ideal for use on classic or traditional units including, kitchen cabinet doors, wardrobes, cupboard doors and drawers

#### **Base Material**

• Made from solid wood - Walnut

## **Finish Details**

• Walnut (lacquered)