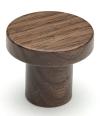

### Round Button Style Wooden Cupboard Door Knob - Two Sizes Available - Walnut

#### **Description**

- Round Button shape wooden cupboard door knob
- Made from solid Walnut wood. A clear lacquer is applied to protect the material
- Ideal for use on classic or traditional units including, kitchen cabinet doors, wardrobes, cupboard doors and drawers

# **Size Details**

• Available in 2 size only

| Item Code | Knob Diameter | Projection From Door |
|-----------|---------------|----------------------|
| 50567.1   | 33mm          | 28mm                 |
| 50567.2   | 48mm          | 41mm                 |