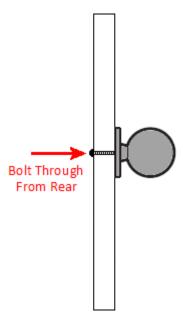

## **Fixings**

• This handle is fitted via a M4 bolt from the rear of the door / drawer - see below diagram

- Bolt through fixings provide a superior strong fixing allowing this knob to be fitted to tall or heavy doors
- Comes supplied with a 41mm long bolt suitable for use on 18mm thick doors
- For doors thicker then 18mm, longer M4 fixing bolts are available to buy separately (See related products below)