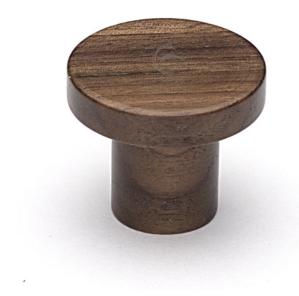

### Round Button Style Wooden Cupboard Door Knob - Two Sizes Available - Walnut

#### **Description**

- Round Button shape wooden cupboard door knob
- Made from solid Walnut wood. A clear lacquer is applied to protect the material
- Ideal for use on classic or traditional units including, kitchen cabinet doors, wardrobes, cupboard doors and drawers

### **Base Material**

• Made from solid wood - Walnut

### **Finish Details**

• Walnut (lacquered)