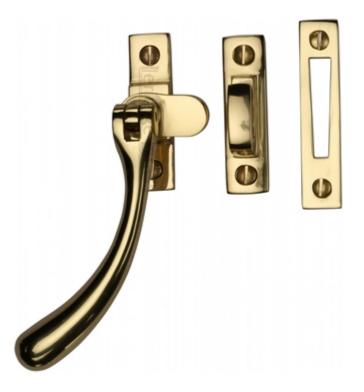

## **Product Images**

### Description

- Bulb end pear drop design mortice & hook plate casement fastener
- Traditional heavy quality design.
- Suitable for use on weather stripped (draught proofed) timber windows
- This casement casement fastener is designed to be fixed on the side of the window and is the handle used to keep the window closed

#### Dimensions

- Length 128mm
- Backplate Width 18mm
- Projection 42mm