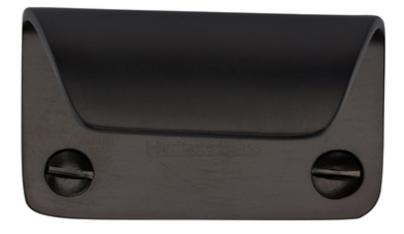

# Rectangular Sash Lift - 65mm x 23mm - Matt Bronze (Lacquered)

#### **Product Images**

#### Description

- Handle for sliding sash window sash lift
- A sash lift is the handle used to lift or pull the sliding sash window open
- Rectangular "cast" brass pattern