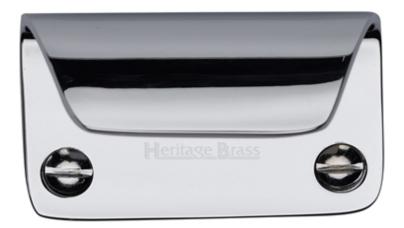

# Rectangular Sash Lift - 65mm x 23mm - Polished Chrome

#### **Product Images**

#### **Description**

- Handle for sliding sash window sash lift
- A sash lift is the handle used to lift or pull the sliding sash window open
- Rectangular "cast" brass pattern

### Finish

• Polished Chrome

#### **Dimensions**

• 65mm x 23mm