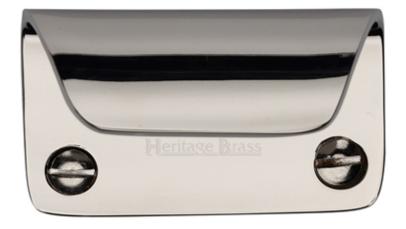

# Rectangular Sash Lift - 65mm x 23mm - Polished Nickel

#### Description

- Handle for sliding sash window sash lift
- A sash lift is the handle used to lift or pull the sliding sash window open
- Rectangular "cast" brass pattern

### Finish

Polished Nickel

#### Dimensions

• 65mm x 23mm