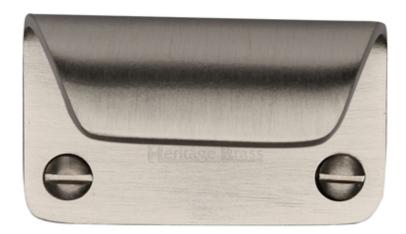

# Rectangular Sash Lift - 65mm x 23mm - Satin Nickel

## **Description**

- Handle for sliding sash window sash lift
- A sash lift is the handle used to lift or pull the sliding sash window open
- Rectangular "cast" brass pattern

### Finish

• Satin Nickel

#### **Dimensions**

• 65mm x 23mm