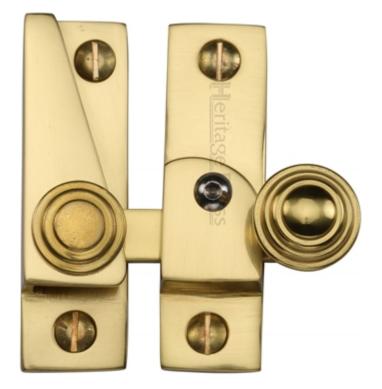

# Straight Arm Locking Sliding Sash Window Fastener With Reeded Knob - 69mm x 20mm - Polished Brass Unlacquered

## Description

- Sliding sash window fastener
- Straight arm pattern
- When the fastener is in the closed position (when the arm is engaged in the receiver plate) the sliding sash window can not be opened

Finish

• Polished Brass Unlacquered

#### Dimensions

• 69mm x 20mm