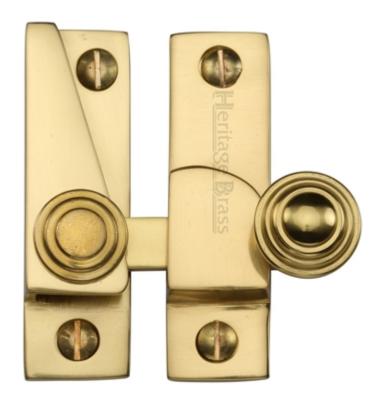

# Straight Arm Sliding Sash Window Fastener With Reeded Knob - 69mm x 20mm - Polished Brass Unlacquered

## **Description**

- Sliding sash window fastener
- Straight arm pattern

#### Finish

• Polished Brass Unlacquered

#### **Dimensions**

• 69mm x 20mm