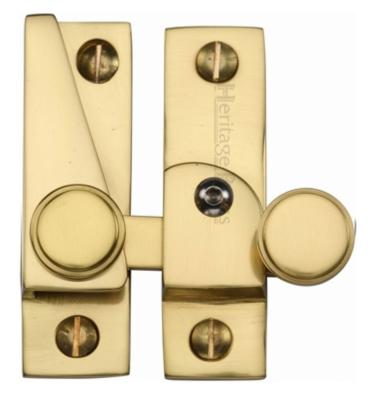

# Straight Arm Locking Sliding Sash Window Fastener With Button Knob - 69mm x 20mm - Polished Brass Unlacquered

### Description

- Sliding sash window fastener
- Straight arm pattern

#### Finish

• Polished Brass Unlacquered

#### Dimensions

• 69mm x 20mm