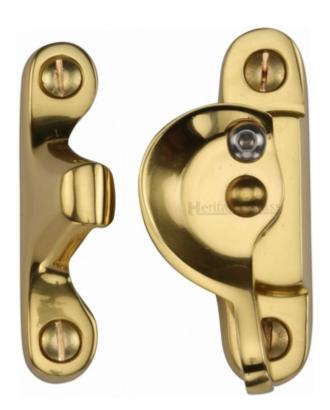

## **Product Images**

### **Description**

- Narrow pattern locking fitch fastener for sliding sash windows
- Narrow back plate pattern is designed for use on modern double glazed sliding sash windows with very narrow meeting rails
- 13mm deep back plate
- Lockable via alun key and grub screw when the grub screw is protruding from the back plate, the arm can not be twisted open
- When the fastener is in the closed position (when the arm is engaged in the receiver plate by twisting it through 180 degrees) the sliding sash

window can not be opened