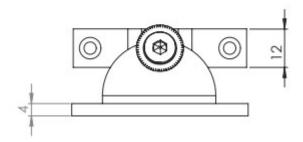

G Johns & Sons Ltd Unit D Westside Business Centre Flex Meadow Harlow, Essex

CM19 5SR

www.gjohns.co.uk 020 8360 7771 sales@gjohns.co.uk VAT No: GB232661872 Company No: 00384076

# Narrow Pattern Brighton Style Sash Window Fastener - 56mm x 12mm - Antique Brass (Gloss Lacquered)

# **Product Images**



#### **Description**

- High architectural quality narrow sliding sash window fastener
- Brighton pattern
- Spring loaded allows you pull the sash lift up and down with out the arm of the fastener getting in the way
- $\bullet \ \ \text{When the Brighton fastener is screwed into receiver plate the sliding sash window can not be opened}$

# Finish

• Antique Brass (Gloss Lacquered)

#### **Dimensions**





## Important Info Before You Buy

- Suitable for wooden sliding sash windows
- The Brighton pattern sash fastener can be used on sash windows that do not have flush or level fitting meeting rails (Where the two sashes meet in the middle)
- Comes supplied with fixing screws
- Sold individually

## **Products in this set**



50665.1 - Narrow Pattern Brighton Style Sash Window Fastener - 56mm x 12mm - Antique Brass (Gloss Lacquered) - Each