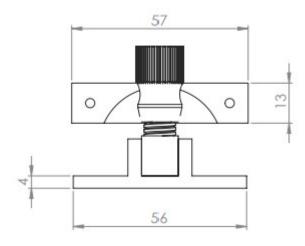

G Johns & Sons Ltd Unit D Westside Business Centre Flex Meadow Harlow, Essex

CM19 5SR

www.gjohns.co.uk 020 8360 7771 sales@gjohns.co.uk VAT No: GB232661872 Company No: 00384076

# Narrow Pattern Brighton Style Sash Window Fastener - 56mm x 12mm - Antique Brass (Gloss Lacquered)

# **Product Images**



#### **Description**

- High architectural quality narrow sliding sash window fastener
- Brighton pattern
- Spring loaded allows you pull the sash lift up and down with out the arm of the fastener getting in the way
- $\bullet \ \ \text{When the Brighton fastener is screwed into receiver plate the sliding sash window can not be opened}$

# Finish

• Antique Brass (Gloss Lacquered)

#### **Dimensions**





## Important Info Before You Buy

- Suitable for wooden sliding sash windows
- The Brighton pattern sash fastener can be used on sash windows that do not have flush or level fitting meeting rails (Where the two sashes meet in the middle)
- Comes supplied with fixing screws
- Sold individually

## **Products in this set**



50665.1 - Narrow Pattern Brighton Style Sash Window Fastener - 56mm x 12mm - Antique Brass (Gloss Lacquered) - Each