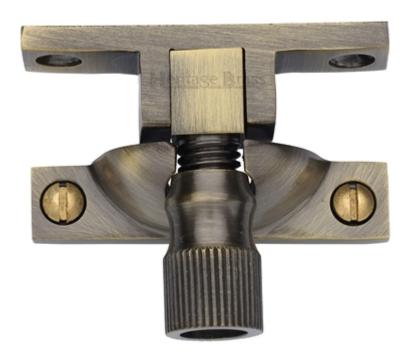

# Narrow Pattern Brighton Style Sash Window Fastener - 56mm x 12mm - Antique Brass (Gloss Lacquered)

#### **Description**

- High architectural quality narrow sliding sash window fastener
- Brighton pattern
- Spring loaded allows you pull the sash lift up and down with out the arm of the fastener getting in the way
- $\bullet \ \ \text{When the Brighton fastener is screwed into receiver plate the sliding sash window can not be opened}$