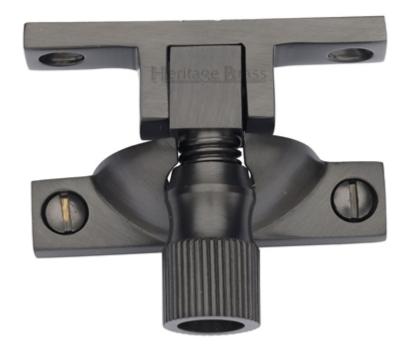

# **Description**

- High architectural quality narrow sliding sash window fastener
- Brighton pattern
- Spring loaded allows you pull the sash lift up and down with out the arm of the fastener getting in the way
- When the Brighton fastener is screwed into receiver plate the sliding sash window can not be opened

## Finish

• Matt Bronze (Lacquered)