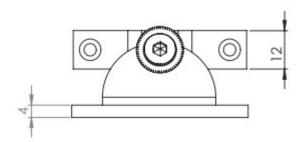

G Johns & Sons Ltd Unit D Westside Business Centre Flex Meadow Harlow, Essex CM19 5SR www.gjohns.co.uk 020 8360 7771 sales@gjohns.co.uk VAT No: GB232661872 Company No: 00384076

Narrow Pattern Brighton Style Sash Window Fastener - 56mm x 12mm - Matt Bronze (Lacquered)

# **Product Images**



# **Description**

- High architectural quality narrow sliding sash window fastener
- Brighton pattern
- Spring loaded allows you pull the sash lift up and down with out the arm of the fastener getting in the way
- When the Brighton fastener is screwed into receiver plate the sliding sash window can not be opened

## Finish

• Matt Bronze (Lacquered)

#### **Dimensions**





### Important Info Before You Buy

- Suitable for wooden sliding sash windows
- The Brighton pattern sash fastener can be used on sash windows that do not have flush or level fitting meeting rails (Where the two sashes meet in the middle)
- Comes supplied with fixing screws
- Sold individually

# **Products in this set**



50666.1 - Narrow Pattern Brighton Style Sash Window Fastener - 56mm x 12mm - Matt Bronze (Lacquered) - Each