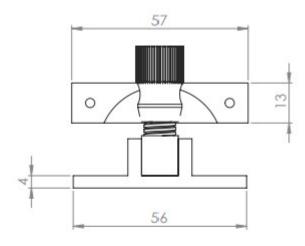

G Johns & Sons Ltd Unit D Westside Business Centre Flex Meadow Harlow, Essex CM19 5SR www.gjohns.co.uk 020 8360 7771 sales@gjohns.co.uk VAT No: GB232661872 Company No: 00384076

Narrow Pattern Brighton Style Sash Window Fastener - 56mm x 12mm - Matt Bronze (Lacquered)

# **Product Images**



# **Description**

- High architectural quality narrow sliding sash window fastener
- Brighton pattern
- Spring loaded allows you pull the sash lift up and down with out the arm of the fastener getting in the way
- When the Brighton fastener is screwed into receiver plate the sliding sash window can not be opened

## Finish

• Matt Bronze (Lacquered)

#### **Dimensions**





### Important Info Before You Buy

- Suitable for wooden sliding sash windows
- The Brighton pattern sash fastener can be used on sash windows that do not have flush or level fitting meeting rails (Where the two sashes meet in the middle)
- Comes supplied with fixing screws
- Sold individually

# **Products in this set**



50666.1 - Narrow Pattern Brighton Style Sash Window Fastener - 56mm x 12mm - Matt Bronze (Lacquered) - Each