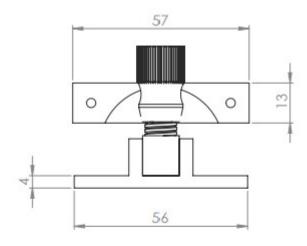

G Johns & Sons Ltd Unit D Westside Business Centre Flex Meadow Harlow, Essex CM19 5SR www.gjohns.co.uk 020 8360 7771 sales@gjohns.co.uk VAT No: GB232661872 Company No: 00384076

Narrow Pattern Brighton Style Sash Window Fastener - 56mm x 12mm - Polished Brass (Lacquered)

# **Product Images**



### **Description**

- High architectural quality narrow sliding sash window fastener
- Brighton pattern
- Spring loaded allows you pull the sash lift up and down with out the arm of the fastener getting in the way
- When the Brighton fastener is screwed into receiver plate the sliding sash window can not be opened

## Finish

• Polished Brass (Lacquered)

#### **Dimensions**





### Important Info Before You Buy

- Suitable for wooden sliding sash windows
- The Brighton pattern sash fastener can be used on sash windows that do not have flush or level fitting meeting rails (Where the two sashes meet in the middle)
- Comes supplied with fixing screws
- Sold individually

## **Products in this set**



50667.1 - Narrow Pattern Brighton Style Sash Window Fastener - 56mm x 12mm - Polished Brass (Lacquered) - Each