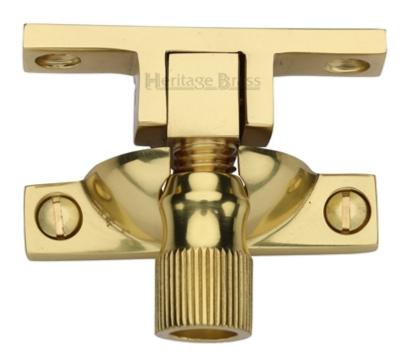

# **Product Images**

### **Description**

- High architectural quality narrow sliding sash window fastener
- Brighton pattern
- Spring loaded allows you pull the sash lift up and down with out the arm of the fastener getting in the way
- When the Brighton fastener is screwed into receiver plate the sliding sash window can not be opened