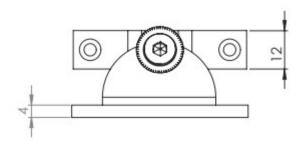

G Johns & Sons Ltd Unit D Westside Business Centre Flex Meadow Harlow, Essex CM19 5SR www.gjohns.co.uk 020 8360 7771 sales@gjohns.co.uk VAT No: GB232661872 Company No: 00384076

Narrow Pattern Brighton Style Sash Window Fastener - 56mm x 12mm - Polished Brass (Lacquered)

# **Product Images**



### **Description**

- High architectural quality narrow sliding sash window fastener
- Brighton pattern
- Spring loaded allows you pull the sash lift up and down with out the arm of the fastener getting in the way
- When the Brighton fastener is screwed into receiver plate the sliding sash window can not be opened

## Finish

• Polished Brass (Lacquered)

#### **Dimensions**





### Important Info Before You Buy

- Suitable for wooden sliding sash windows
- The Brighton pattern sash fastener can be used on sash windows that do not have flush or level fitting meeting rails (Where the two sashes meet in the middle)
- Comes supplied with fixing screws
- Sold individually

## **Products in this set**



50667.1 - Narrow Pattern Brighton Style Sash Window Fastener - 56mm x 12mm - Polished Brass (Lacquered) - Each