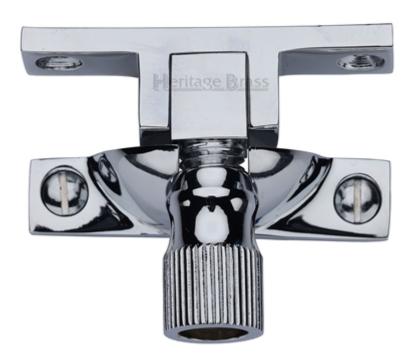

# Narrow Pattern Brighton Style Sash Window Fastener - 56mm x 12mm - Polished Chrome

#### **Description**

- High architectural quality narrow sliding sash window fastener
- Brighton pattern
- Spring loaded allows you pull the sash lift up and down with out the arm of the fastener getting in the way
- When the Brighton fastener is screwed into receiver plate the sliding sash window can not be opened