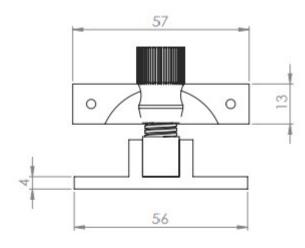

G Johns & Sons Ltd Unit D Westside Business Centre Flex Meadow Harlow, Essex CM19 5SR www.gjohns.co.uk 020 8360 7771 sales@gjohns.co.uk VAT No: GB232661872 Company No: 00384076

# Narrow Pattern Brighton Style Sash Window Fastener - 56mm x 12mm - Polished Chrome

# **Product Images**



#### **Description**

- High architectural quality narrow sliding sash window fastener
- Brighton pattern
- Spring loaded allows you pull the sash lift up and down with out the arm of the fastener getting in the way
- When the Brighton fastener is screwed into receiver plate the sliding sash window can not be opened

### Finish

• Polished Chrome

#### **Dimensions**





#### Important Info Before You Buy

- Suitable for wooden sliding sash windows
- The Brighton pattern sash fastener can be used on sash windows that do not have flush or level fitting meeting rails (Where the two sashes meet in the middle)
- Comes supplied with fixing screws
- Sold individually

# **Products in this set**



50668.1 - Narrow Pattern Brighton Style Sash Window Fastener - 56mm x 12mm - Polished Chrome - Each