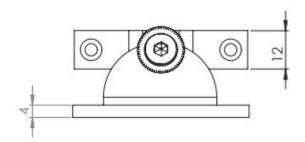

G Johns & Sons Ltd Unit D Westside Business Centre Flex Meadow Harlow, Essex CM19 5SR www.gjohns.co.uk 020 8360 7771 sales@gjohns.co.uk VAT No: GB232661872 Company No: 00384076

# Narrow Pattern Brighton Style Sash Window Fastener - 56mm x 12mm - Polished Chrome

# **Product Images**



#### **Description**

- High architectural quality narrow sliding sash window fastener
- Brighton pattern
- Spring loaded allows you pull the sash lift up and down with out the arm of the fastener getting in the way
- When the Brighton fastener is screwed into receiver plate the sliding sash window can not be opened

### Finish

• Polished Chrome

#### **Dimensions**





#### Important Info Before You Buy

- Suitable for wooden sliding sash windows
- The Brighton pattern sash fastener can be used on sash windows that do not have flush or level fitting meeting rails (Where the two sashes meet in the middle)
- Comes supplied with fixing screws
- Sold individually

# **Products in this set**



50668.1 - Narrow Pattern Brighton Style Sash Window Fastener - 56mm x 12mm - Polished Chrome - Each