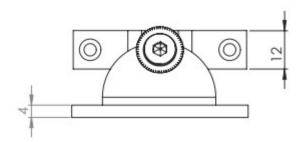

G Johns & Sons Ltd Unit D Westside Business Centre Flex Meadow Harlow, Essex

CM19 5SR

www.gjohns.co.uk 020 8360 7771 sales@gjohns.co.uk VAT No: GB232661872 Company No: 00384076

# Narrow Pattern Brighton Style Sash Window Fastener - 56mm x 12mm - Polished Nickel

# **Product Images**



#### **Description**

- High architectural quality narrow sliding sash window fastener
- Brighton pattern
- Spring loaded allows you pull the sash lift up and down with out the arm of the fastener getting in the way
- When the Brighton fastener is screwed into receiver plate the sliding sash window can not be opened

## Finish

Polished Nickel

#### **Dimensions**





#### Important Info Before You Buy

- Suitable for wooden sliding sash windows
- The Brighton pattern sash fastener can be used on sash windows that do not have flush or level fitting meeting rails (Where the two sashes meet in the middle)
- Comes supplied with fixing screws
- Sold individually

## **Products in this set**



50669.1 - Narrow Pattern Brighton Style Sash Window Fastener - 56mm x 12mm - Polished Nickel - Each