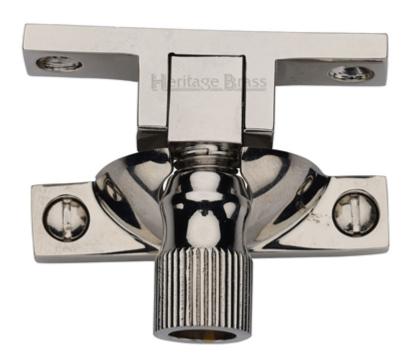

# Narrow Pattern Brighton Style Sash Window Fastener - 56mm x 12mm - Polished Nickel

#### **Description**

- High architectural quality narrow sliding sash window fastener
- Brighton pattern
- Spring loaded allows you pull the sash lift up and down with out the arm of the fastener getting in the way
- When the Brighton fastener is screwed into receiver plate the sliding sash window can not be opened