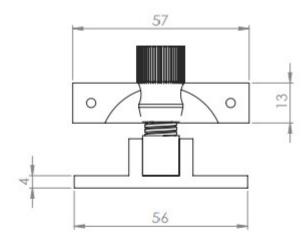

G Johns & Sons Ltd Unit D Westside Business Centre Flex Meadow Harlow, Essex

CM19 5SR

www.gjohns.co.uk 020 8360 7771 sales@gjohns.co.uk VAT No: GB232661872 Company No: 00384076

# Narrow Pattern Brighton Style Sash Window Fastener - 56mm x 12mm - Polished Nickel

# **Product Images**



#### **Description**

- High architectural quality narrow sliding sash window fastener
- Brighton pattern
- Spring loaded allows you pull the sash lift up and down with out the arm of the fastener getting in the way
- When the Brighton fastener is screwed into receiver plate the sliding sash window can not be opened

## Finish

Polished Nickel

#### **Dimensions**





#### Important Info Before You Buy

- Suitable for wooden sliding sash windows
- The Brighton pattern sash fastener can be used on sash windows that do not have flush or level fitting meeting rails (Where the two sashes meet in the middle)
- Comes supplied with fixing screws
- Sold individually

## **Products in this set**



50669.1 - Narrow Pattern Brighton Style Sash Window Fastener - 56mm x 12mm - Polished Nickel - Each