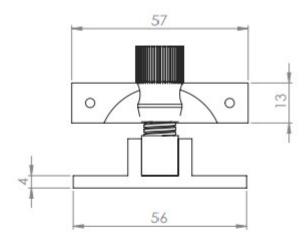

G Johns & Sons Ltd Unit D Westside Business Centre Flex Meadow Harlow, Essex CM19 5SR www.gjohns.co.uk 020 8360 7771 sales@gjohns.co.uk VAT No: GB232661872 Company No: 00384076

# Narrow Pattern Brighton Style Sash Window Fastener - 56mm x 12mm - Satin Brass (Lacquered)

# **Product Images**



# **Description**

- High architectural quality narrow sliding sash window fastener
- Brighton pattern
- Spring loaded allows you pull the sash lift up and down with out the arm of the fastener getting in the way
- When the Brighton fastener is screwed into receiver plate the sliding sash window can not be opened

### Finish

• Satin Brass (Lacquered)

#### **Dimensions**





#### Important Info Before You Buy

- Suitable for wooden sliding sash windows
- The Brighton pattern sash fastener can be used on sash windows that do not have flush or level fitting meeting rails (Where the two sashes meet in the middle)
- Comes supplied with fixing screws
- Sold individually

# **Products in this set**



50670.1 - Narrow Pattern Brighton Style Sash Window Fastener - 56mm x 12mm - Satin Brass (Lacquered) - Each