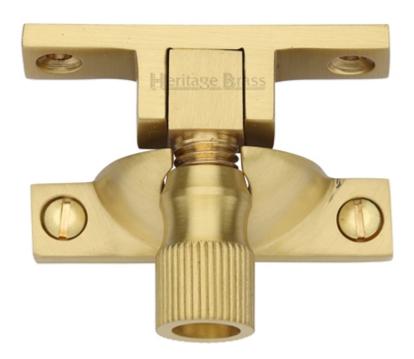

# Narrow Pattern Brighton Style Sash Window Fastener - 56mm x 12mm - Satin Brass (Lacquered)

# **Description**

- High architectural quality narrow sliding sash window fastener
- Brighton pattern
- Spring loaded allows you pull the sash lift up and down with out the arm of the fastener getting in the way
- When the Brighton fastener is screwed into receiver plate the sliding sash window can not be opened