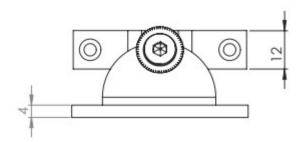

G Johns & Sons Ltd Unit D Westside Business Centre Flex Meadow Harlow, Essex CM19 5SR www.gjohns.co.uk 020 8360 7771 sales@gjohns.co.uk VAT No: GB232661872 Company No: 00384076

# Narrow Pattern Brighton Style Sash Window Fastener - 56mm x 12mm - Satin Brass (Lacquered)

# **Product Images**



# **Description**

- High architectural quality narrow sliding sash window fastener
- Brighton pattern
- Spring loaded allows you pull the sash lift up and down with out the arm of the fastener getting in the way
- When the Brighton fastener is screwed into receiver plate the sliding sash window can not be opened

### Finish

• Satin Brass (Lacquered)

#### **Dimensions**





#### Important Info Before You Buy

- Suitable for wooden sliding sash windows
- The Brighton pattern sash fastener can be used on sash windows that do not have flush or level fitting meeting rails (Where the two sashes meet in the middle)
- Comes supplied with fixing screws
- Sold individually

# **Products in this set**



50670.1 - Narrow Pattern Brighton Style Sash Window Fastener - 56mm x 12mm - Satin Brass (Lacquered) - Each