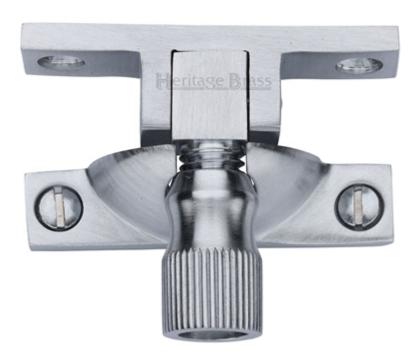

# Narrow Pattern Brighton Style Sash Window Fastener - 56mm x 12mm - Satin Chrome

## **Description**

- High architectural quality narrow sliding sash window fastener
- Brighton pattern
- Spring loaded allows you pull the sash lift up and down with out the arm of the fastener getting in the way
- When the Brighton fastener is screwed into receiver plate the sliding sash window can not be opened