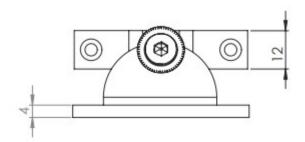

G Johns & Sons Ltd Unit D Westside Business Centre Flex Meadow Harlow, Essex

CM19 5SR

www.gjohns.co.uk 020 8360 7771 sales@gjohns.co.uk VAT No: GB232661872 Company No: 00384076

# Narrow Pattern Brighton Style Sash Window Fastener - 56mm x 12mm - Satin Chrome

## **Product Images**



## **Description**

- High architectural quality narrow sliding sash window fastener
- Brighton pattern
- Spring loaded allows you pull the sash lift up and down with out the arm of the fastener getting in the way
- When the Brighton fastener is screwed into receiver plate the sliding sash window can not be opened

### Finish

• Satin Chrome

#### **Dimensions**





#### Important Info Before You Buy

- Suitable for wooden sliding sash windows
- The Brighton pattern sash fastener can be used on sash windows that do not have flush or level fitting meeting rails (Where the two sashes meet in the middle)
- Comes supplied with fixing screws
- Sold individually

# **Products in this set**



50671.1 - Narrow Pattern Brighton Style Sash Window Fastener - 56mm x 12mm - Satin Chrome - Each