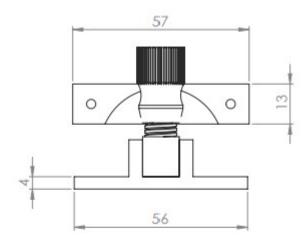

G Johns & Sons Ltd Unit D Westside Business Centre Flex Meadow Harlow, Essex

CM19 5SR

www.gjohns.co.uk 020 8360 7771 sales@gjohns.co.uk VAT No: GB232661872 Company No: 00384076

# Narrow Pattern Brighton Style Sash Window Fastener - 56mm x 12mm - Satin Chrome

## **Product Images**



## **Description**

- High architectural quality narrow sliding sash window fastener
- Brighton pattern
- Spring loaded allows you pull the sash lift up and down with out the arm of the fastener getting in the way
- When the Brighton fastener is screwed into receiver plate the sliding sash window can not be opened

### Finish

• Satin Chrome

#### **Dimensions**





#### Important Info Before You Buy

- Suitable for wooden sliding sash windows
- The Brighton pattern sash fastener can be used on sash windows that do not have flush or level fitting meeting rails (Where the two sashes meet in the middle)
- Comes supplied with fixing screws
- Sold individually

# **Products in this set**



50671.1 - Narrow Pattern Brighton Style Sash Window Fastener - 56mm x 12mm - Satin Chrome - Each