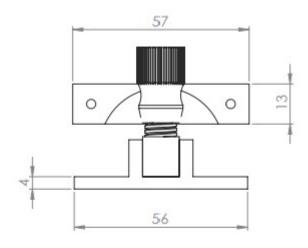

G Johns & Sons Ltd Unit D Westside Business Centre Flex Meadow Harlow, Essex CM19 5SR www.gjohns.co.uk 020 8360 7771 sales@gjohns.co.uk VAT No: GB232661872 Company No: 00384076

# Narrow Pattern Brighton Style Sash Window Fastener - 56mm x 12mm - Satin Nickel

# **Product Images**



# **Description**

- High architectural quality narrow sliding sash window fastener
- Brighton pattern
- Spring loaded allows you pull the sash lift up and down with out the arm of the fastener getting in the way
- When the Brighton fastener is screwed into receiver plate the sliding sash window can not be opened

### Finish

• Satin Nickel

#### **Dimensions**





#### Important Info Before You Buy

- Suitable for wooden sliding sash windows
- The Brighton pattern sash fastener can be used on sash windows that do not have flush or level fitting meeting rails (Where the two sashes meet in the middle)
- Comes supplied with fixing screws
- Sold individually

# **Products in this set**

×

50672.1 - Narrow Pattern Brighton Style Sash Window Fastener - 56mm x 12mm - Satin Nickel - Each