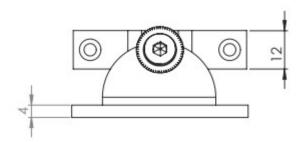

G Johns & Sons Ltd Unit D Westside Business Centre Flex Meadow Harlow, Essex CM19 5SR www.gjohns.co.uk 020 8360 7771 sales@gjohns.co.uk VAT No: GB232661872 Company No: 00384076

# Narrow Pattern Brighton Style Sash Window Fastener - 56mm x 12mm - Satin Nickel

# **Product Images**



# **Description**

- High architectural quality narrow sliding sash window fastener
- Brighton pattern
- Spring loaded allows you pull the sash lift up and down with out the arm of the fastener getting in the way
- When the Brighton fastener is screwed into receiver plate the sliding sash window can not be opened

### Finish

• Satin Nickel

#### **Dimensions**





#### Important Info Before You Buy

- Suitable for wooden sliding sash windows
- The Brighton pattern sash fastener can be used on sash windows that do not have flush or level fitting meeting rails (Where the two sashes meet in the middle)
- Comes supplied with fixing screws
- Sold individually

# **Products in this set**

×

50672.1 - Narrow Pattern Brighton Style Sash Window Fastener - 56mm x 12mm - Satin Nickel - Each