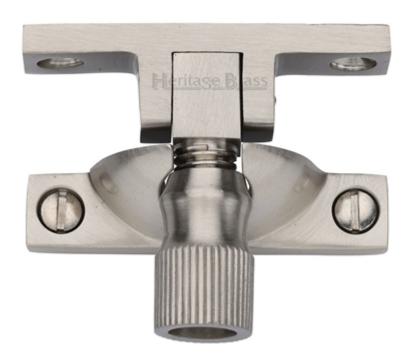

# Narrow Pattern Brighton Style Sash Window Fastener - 56mm x 12mm - Satin Nickel

# **Product Images**

# **Description**

- High architectural quality narrow sliding sash window fastener
- Brighton pattern
- Spring loaded allows you pull the sash lift up and down with out the arm of the fastener getting in the way
- When the Brighton fastener is screwed into receiver plate the sliding sash window can not be opened