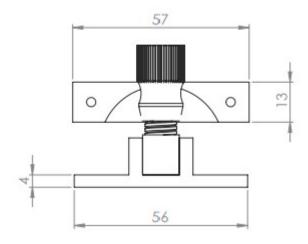

G Johns & Sons Ltd Unit D Westside Business Centre Flex Meadow Harlow, Essex

CM19 5SR

www.gjohns.co.uk 020 8360 7771 sales@gjohns.co.uk VAT No: GB232661872 Company No: 00384076

# Narrow Pattern Brighton Style Sash Window Fastener - 56mm x 12mm - Polished Brass Unlacquered

# **Product Images**



#### **Description**

- High architectural quality narrow sliding sash window fastener
- Brighton pattern
- Spring loaded allows you pull the sash lift up and down with out the arm of the fastener getting in the way
- $\bullet \ \ \text{When the Brighton fastener is screwed into receiver plate the sliding sash window can not be opened}$

# Finish

• Polished Brass Unlacquered

#### **Dimensions**





## Important Info Before You Buy

- Suitable for wooden sliding sash windows
- The Brighton pattern sash fastener can be used on sash windows that do not have flush or level fitting meeting rails (Where the two sashes meet in the middle)
- Comes supplied with fixing screws
- Sold individually

## **Products in this set**



50673.1 - Narrow Pattern Brighton Style Sash Window Fastener - 56mm x 12mm - Polished Brass Unlacquered - Each