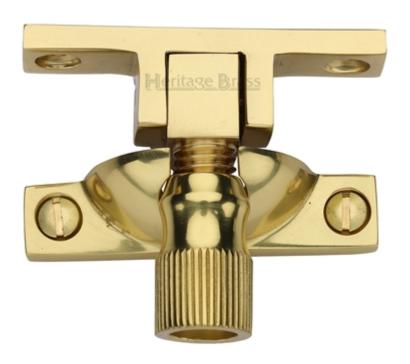

# Narrow Pattern Brighton Style Sash Window Fastener - 56mm x 12mm - Polished Brass Unlacquered

#### **Description**

- High architectural quality narrow sliding sash window fastener
- Brighton pattern
- Spring loaded allows you pull the sash lift up and down with out the arm of the fastener getting in the way
- $\bullet \ \ \text{When the Brighton fastener is screwed into receiver plate the sliding sash window can not be opened}$

# Finish

• Polished Brass Unlacquered