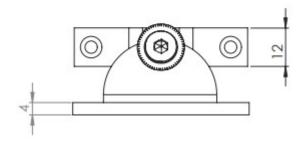

G Johns & Sons Ltd Unit D Westside Business Centre Flex Meadow Harlow, Essex

CM19 5SR

www.gjohns.co.uk 020 8360 7771 sales@gjohns.co.uk VAT No: GB232661872 Company No: 00384076

# Narrow Pattern Brighton Style Sash Window Fastener - 56mm x 12mm - Polished Brass Unlacquered

# **Product Images**



#### **Description**

- High architectural quality narrow sliding sash window fastener
- Brighton pattern
- Spring loaded allows you pull the sash lift up and down with out the arm of the fastener getting in the way
- $\bullet \ \ \text{When the Brighton fastener is screwed into receiver plate the sliding sash window can not be opened}$

# Finish

• Polished Brass Unlacquered

#### **Dimensions**





## Important Info Before You Buy

- Suitable for wooden sliding sash windows
- The Brighton pattern sash fastener can be used on sash windows that do not have flush or level fitting meeting rails (Where the two sashes meet in the middle)
- Comes supplied with fixing screws
- Sold individually

## **Products in this set**



50673.1 - Narrow Pattern Brighton Style Sash Window Fastener - 56mm x 12mm - Polished Brass Unlacquered - Each