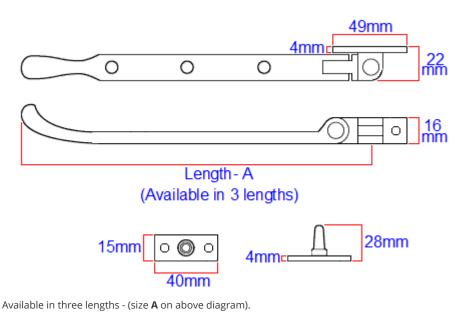

### Description

- Bulb end pattern traditional style casement window stay.
- A casement stay is the handle or arm that fixes to the bottom of the window to help push the window open and pull the window closed.
- The casement arm sits on pins which makes the window "stay" in position when in the open or closed position.

## Dimensions

• 202mm - (8 inches)

- 254mm (10 inches)
- 305mm (12 inches)

#### Important Info Before You Buy

- Suitable for use on timber windows.
- Suits standard outward opening casement windows.
- Comes supplied with fixing screws and pins.
- Matching window fastener also available