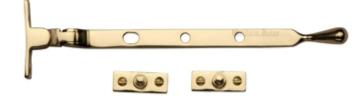

# Bulb End Design - Casement Window Stay - Three Sizes Available - Polished Brass Unlacquered

**Product Images** 

### Description

- Bulb end pattern traditional style casement window stay.
- A casement stay is the handle or arm that fixes to the bottom of the window to help push the window open and pull the window closed.
- The casement arm sits on pins which makes the window "stay" in position when in the open or closed position.

#### Finish

• Polished Brass Unlacquered