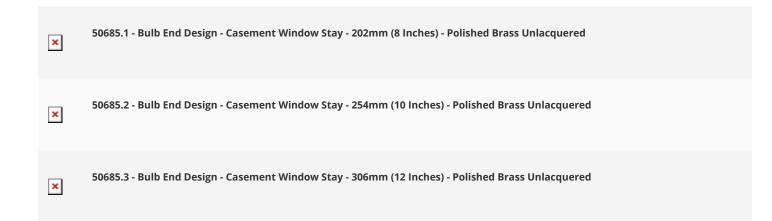

## Dimensions

• 202mm - (8 inches)

- 254mm (10 inches)
- 305mm (12 inches)

## **Products in this set**