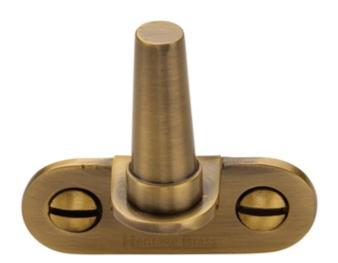

# **Product Images**

#### **Description**

- Cranked pin for flush fitting windows.
- $\bullet \;\;$  Used when the window and frame sit flush when in the closed position.
- Cranked pins are designed to replace the standard pins provided with a window stay
- This pin screws to the side of the window frame. The stay will then lay on top of the pins rather then resting on a window frame.