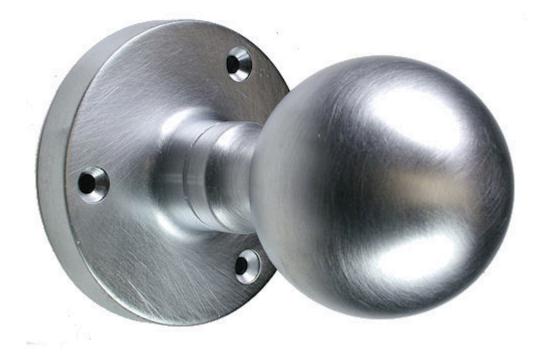

# **Ball Shape Mortice Knobs - Satin Chrome**

## **Product Images**

## Description

• Mortice door knob set - Round, ball shape

Finish

• Satin chrome

### Dimensions

• Rose Diameter - 60mm

- Knob 45mm
- Projection From Door 65mm