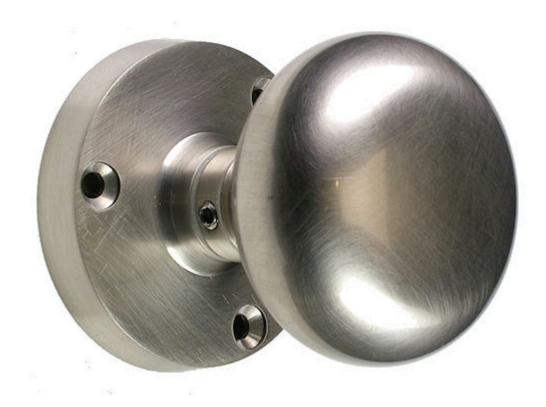

### **Product Images**

## Description

• Mortice door knob set - Mushroom shape

#### Finish

• Satin nickel

## Dimensions

• Rose Diameter - 60mm

- Knob Diameter 50mm
- Projection From Door 65mm