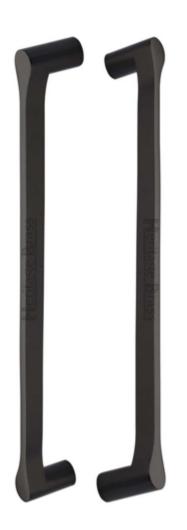

# Gio Door Pull Handle - Back To Back Fixing - Two Sizes Available - Matt Bronze (Lacquered)

#### \*\*\* MADE TO ORDER - 6 WEEK LEAD TIME \*\*\*

- Gio Door Pull Handle
- Made from solid brass ideal for internal or external entrance doors
- Back to back fixing pair allows for handles to be fitted on both sides of the door.
- Suitable for use on timber, metal doors.

### **Base Material**

• Solid Brass

#### Finish

• Matt Bronze (Lacquered)