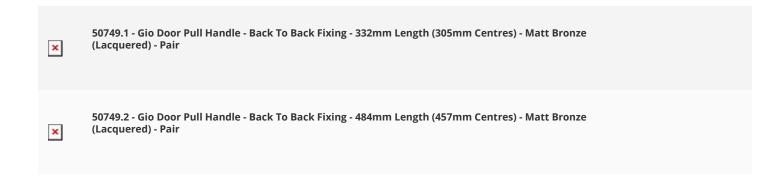

### ×

|         | Bolt centers (A) | Length | Projection (C) |
|---------|------------------|--------|----------------|
| 50749.1 | 305mm            | 332mm  | 56mm           |
| 50749.2 | 457mm            | 484mm  | 56mm           |