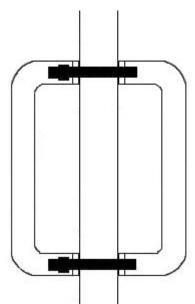

• Back to back fixing door design see below diagram

Above diagram shows how a bolt through pull handle is fitted to a wooden door