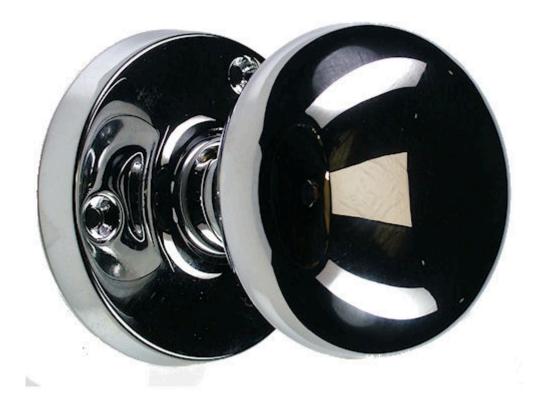

### **Product Images**

## **Description**

• Mortice door knob set - Mushroom shape.

#### Finish

• Polished chrome