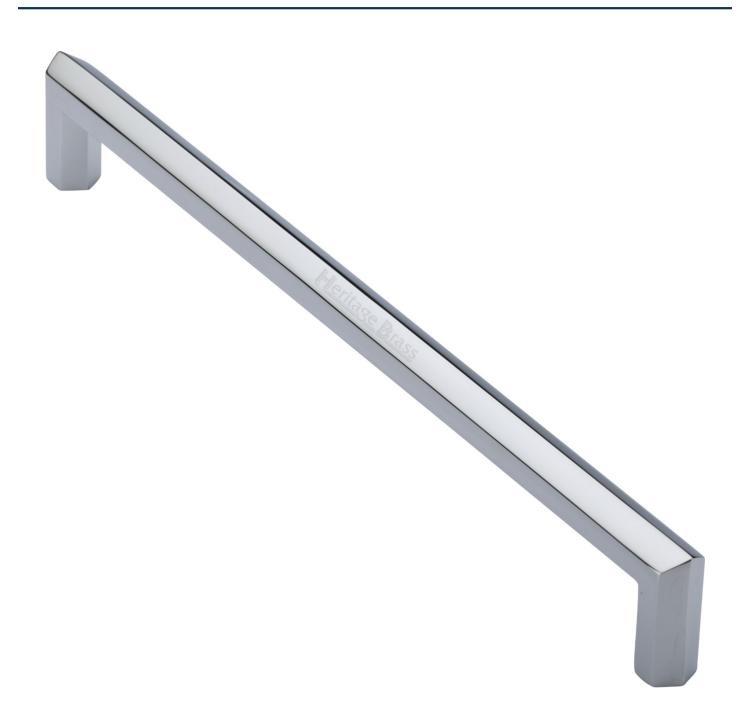

### Hex Profile Door Pull Handle - Two Sizes Available - Polished Chrome

## **Description**

- Hex Profile Door Pull Handle
- High architectural quality pull handle
- Made from solid brass ideal for internal or external entrance doors
- Bolt through the door design see below diagram

### **Base Material**

Solid Brass

#### Finish

• Polished Chrome