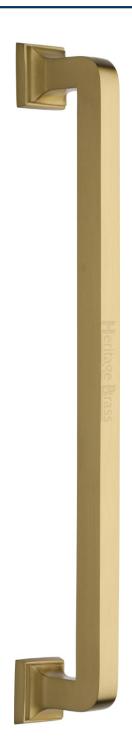

# Square Vintage Door Pull Handle - Two Sizes Available - Satin Brass (Lacquered)

## **Product Images**

- Square Vintage Door Pull Handle
- High architectural quality pull handle
- Made from solid brass ideal for internal or external entrance doors
- Bolt through the door design see below diagram

#### **Base Material**

• Solid Brass

### Finish

• Satin Brass (Lacquered)