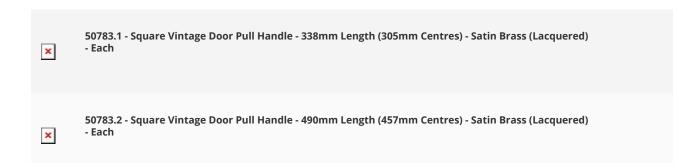

### Dimensions

| × |  |   |
|---|--|---|
|   |  | I |

|        | Bolt centers (A) | Length | Projection (C) |
|--------|------------------|--------|----------------|
| 50783. | <b>1</b> 305mm   | 338mm  | 47mm           |
| 50783. | <b>2</b> 447mm   | 490mm  | 47mm           |