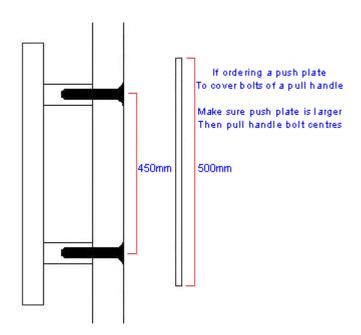

#### If ordering a push plate to cover bolts of a pull handle

- Make sure push plate is larger then the pull handle bolt centers
- For example if your pull handle has bolt centers of 450mm a 500mm high push plate will be required
- See below example diagram