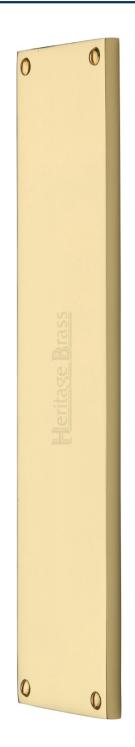

#### **Product Images**

- Raised Style Finger Plate
- Ideal for internal doors and external entrance doors
- Squared corners
- Face fixed with wood screws

### **Base Material**

• Solid Brass

# Finish

• Polished Brass (Lacquered)

## Dimensions

| Length  |       | Width | Projection |
|---------|-------|-------|------------|
| 50829.1 | 310mm | 76mm  | 8mm        |
| 50829.2 | 500mm | 76mm  | 8mm        |