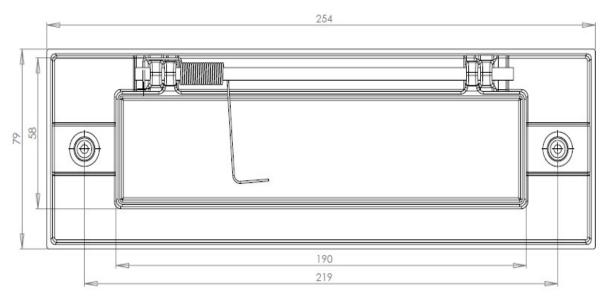

## Dimensions

254

|                | Dimensions   |
|----------------|--------------|
| Overall Size   | 254mm x 79mm |
| Aperture Size  | 187mm x 42mm |
| Fixing Centres | 219mm        |

### Important Info Before You Buy

- This letter plate is a bolt through fixing and is secured from inside by 2 x domed nuts
- Comes with bolt (to be cut to length) and matching domed nuts
- TIP remember when cutting length of bolt, to leave room for the nut to be screwed on the end!