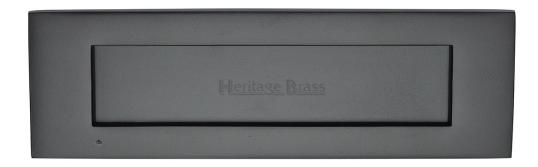

# Plain Letter Plate - 254mm x 79mm - Matt Black

## **Product Images**

• Plain letter plate with spring loaded flap

#### Finish

• Matt Black