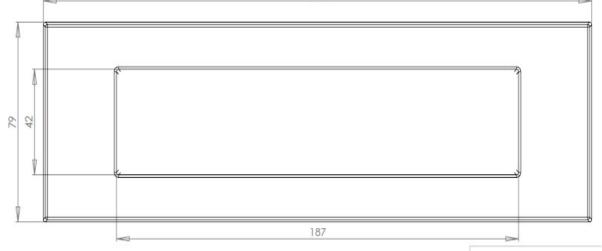

## Dimensions

254

|                | Dimensions   |
|----------------|--------------|
| Overall Size   | 254mm x 79mm |
| Aperture Size  | 187mm x 42mm |
| Fixing Centres | 219mm        |