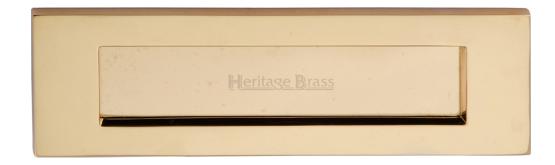

# Plain Letter Plate - 254mm x 79mm - Polished Brass Unlacquered

# **Product Images**

• Plain letter plate with spring loaded flap

#### Finish

• Polished Brass Unlacquered