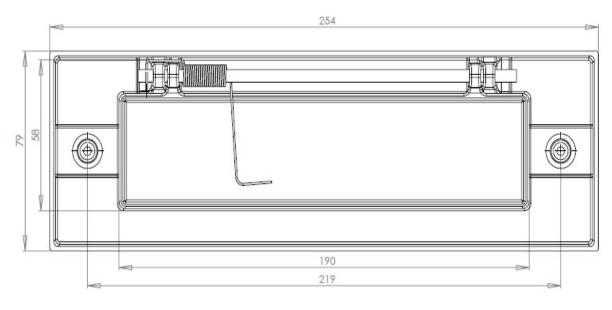

### Dimensions

254

|                | Dimensions   |
|----------------|--------------|
| Overall Size   | 254mm x 79mm |
| Aperture Size  | 187mm x 42mm |
| Fixing Centres | 219mm        |

### Important Info Before You Buy

- This letter plate is a bolt through fixing and is secured from inside by 2 x domed nuts
- Comes with bolt (to be cut to length) and matching domed nuts
- TIP remember when cutting length of bolt, to leave room for the nut to be screwed on the end!