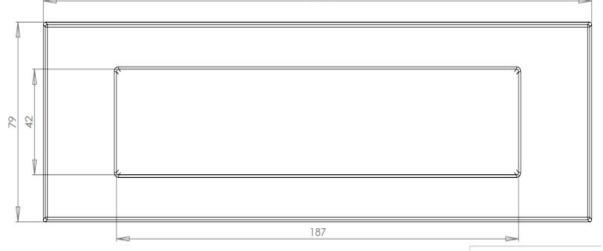

### Dimensions

254

|                | Dimensions   |
|----------------|--------------|
| Overall Size   | 254mm x 79mm |
| Aperture Size  | 187mm x 42mm |
| Fixing Centres | 219mm        |