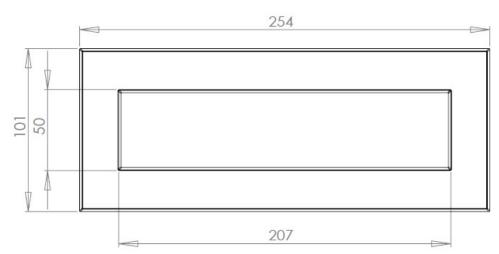

### Dimensions

|                | Dimensions    |
|----------------|---------------|
| Overall Size   | 254mm x 102mm |
| Aperture Size  | 207mm x 50mm  |
| Fixing Centres | 230mm         |