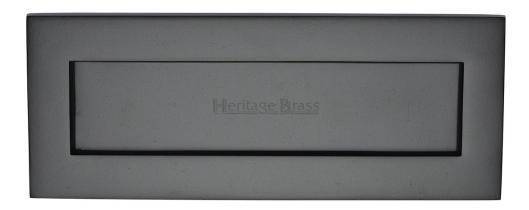

# Plain Letter Plate - 254mm x 102mm - Matt Black

# **Product Images**

• Plain letter plate with spring loaded flap

#### **Finish**

• Matt Black