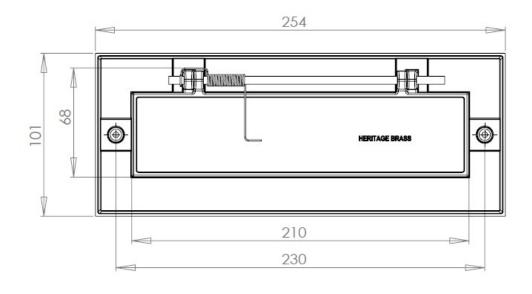

### Dimensions

|                | Dimensions    |
|----------------|---------------|
| Overall Size   | 254mm x 102mm |
| Aperture Size  | 207mm x 50mm  |
| Fixing Centres | 230mm         |