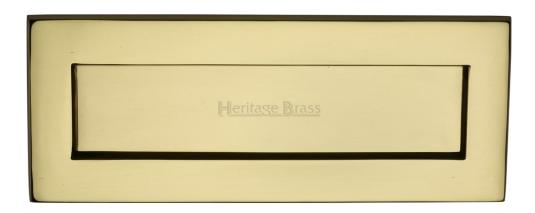

# Plain Letter Plate - 254mm x 102mm - Polished Brass Unlacquered

# **Product Images**

• Plain letter plate with spring loaded flap

#### **Finish**

• Polished Brass Unlacquered