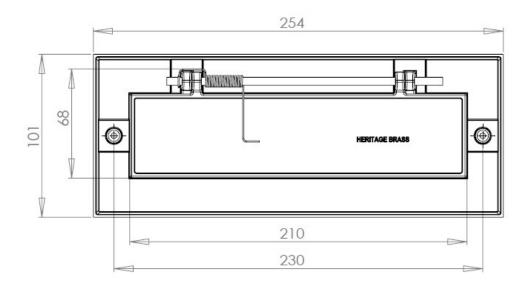

### Dimensions

|                | Dimensions    |
|----------------|---------------|
| Overall Size   | 254mm x 102mm |
| Aperture Size  | 207mm x 50mm  |
| Fixing Centres | 230mm         |

### Important Info Before You Buy

- This letter plate is a bolt through fixing and is secured from inside by 2 x domed nuts
- Comes with bolt (to be cut to length) and matching domed nuts
- TIP remember when cutting length of bolt, to leave room for the nut to be screwed on the end!