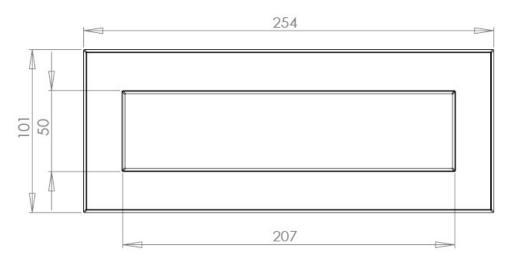

### Dimensions

|                | Dimensions    |
|----------------|---------------|
| Overall Size   | 254mm x 102mm |
| Aperture Size  | 207mm x 50mm  |
| Fixing Centres | 230mm         |