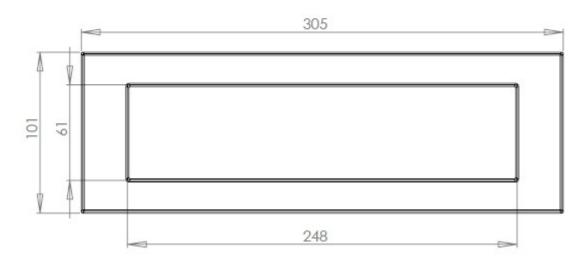

## Dimensions

| Overall Size   | 305mm x 102mm |
|----------------|---------------|
| Aperture Size  | 248mm x 60mm  |
| Fixing Centres | 275mm         |

Important Info Before You Buy

- This letter plate is a bolt through fixing and is secured from inside by 2 x domed nuts
- Comes with bolt (to be cut to length) and matching domed nuts
- TIP remember when cutting length of bolt, to leave room for the nut to be screwed on the end!