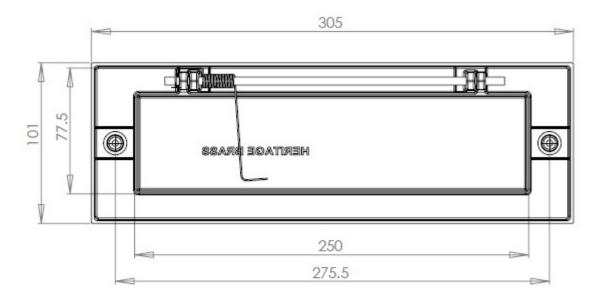

## Dimensions

| Overall Size   | 305mm x 102mm |
|----------------|---------------|
| Aperture Size  | 248mm x 60mm  |
| Fixing Centres | 275mm         |

Important Info Before You Buy

- This letter plate is a bolt through fixing and is secured from inside by 2 x domed nuts
- Comes with bolt (to be cut to length) and matching domed nuts
- TIP remember when cutting length of bolt, to leave room for the nut to be screwed on the end!