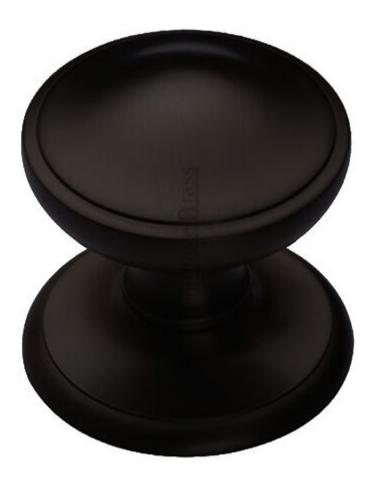

### Traditional Centre Door Knob - 77mm Diameter - Matt Black

### **Product Images**

#### Description

• Traditional Centre Door Knob

## Finish

• Matt Black

# Dimensions

- Knob Diameter 77mm
- Base plate Diameter 79mm