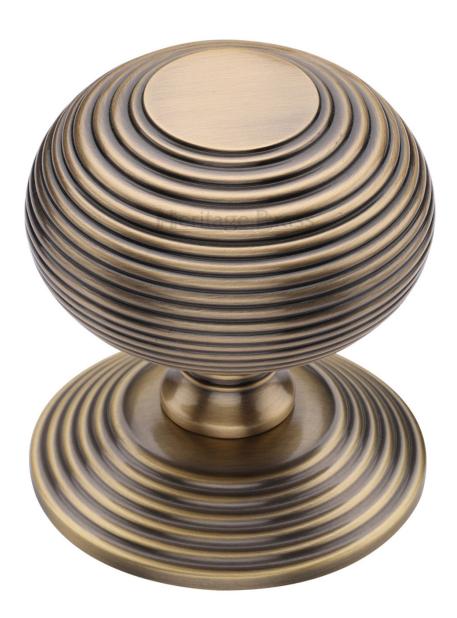

## Reeded Centre Front Door Knob - Antique Brass (Gloss Lacquered)

### **Product Images**

• Reeded Centre Door Knob

## **Finish**

• Antique Brass (Gloss Lacquered)

## **Dimensions**

- Knob Diameter 76mm
- Base plate Diameter 76mm